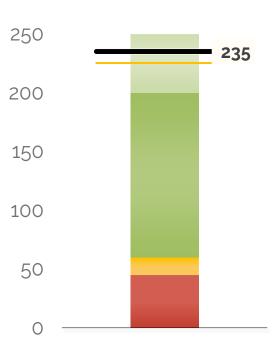

## **Days of Cash**

Cash balance at year-end divided by average daily expenses

#### 235 DAYS OF CASH AT YEAR'S END

The school will end the year with 235 days of cash. This is above the recommended 60 days