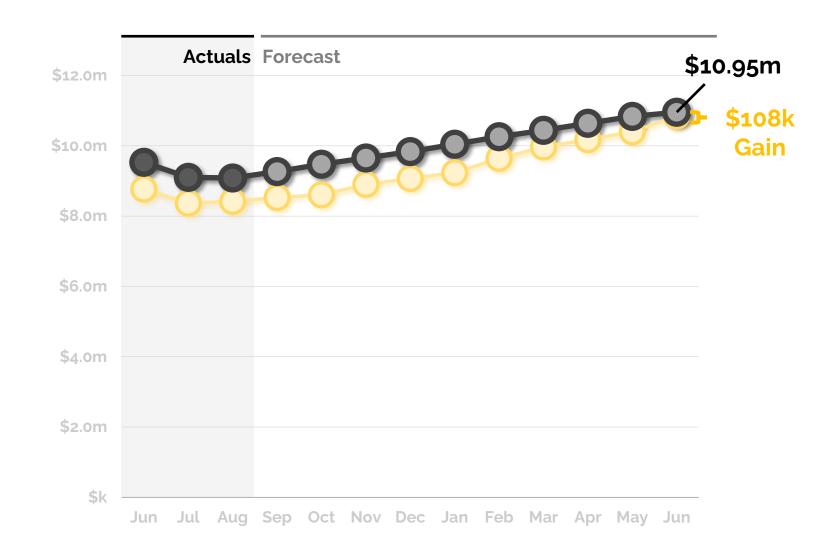

# 235 Days of Cash at year's end

We forecast the school's year ending cash balance as **\$11m**, **\$108k** above budget.

The decrease in enrollment and corresponding revenue will impact available funds for the capital project. The most recent pro forma had indicated cash reserves of \$12,3M vs. the \$11M we see here.