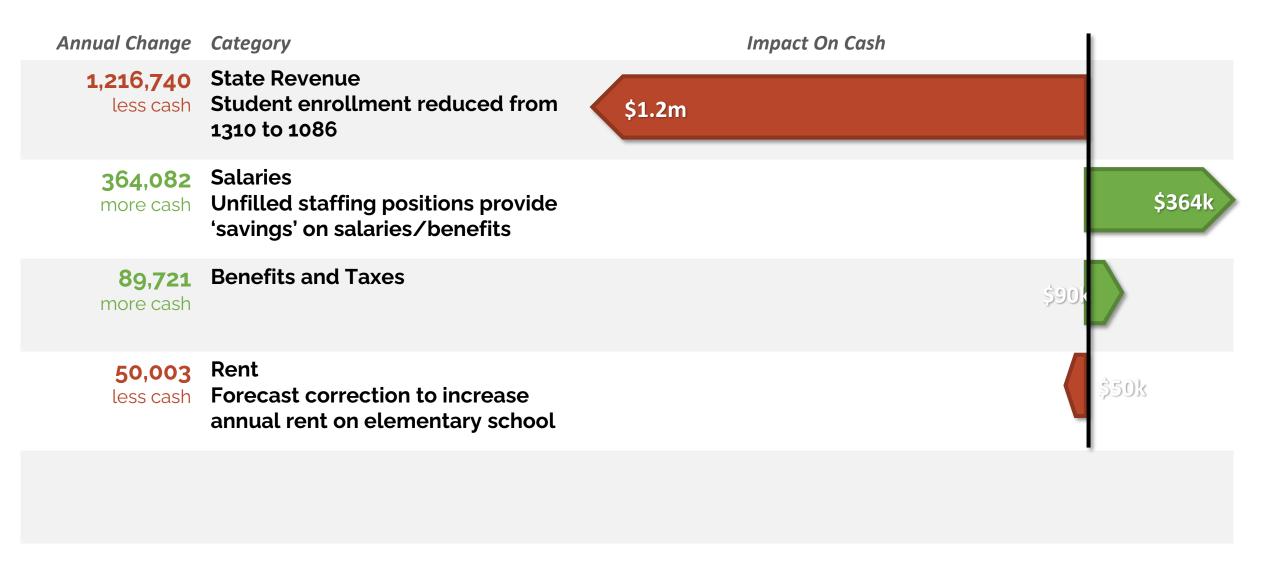

# **Key Forecast Changes This Month**

The August forecast decreased the year-end cash expectation by \$820k. Key changes:

|                              | Year-To-Date      |                   |                   |            | nnual Forecast       |             |             |
|------------------------------|-------------------|-------------------|-------------------|------------|----------------------|-------------|-------------|
|                              | Actual            | Budget            | Variance          | Forecast   | Budget               | Variance    | Remaining   |
| Revenue                      |                   |                   |                   |            |                      |             |             |
| Local Revenue                | 304,347           | 226,728           | 77,619            | 1,495,594  | 1,491,727            | 3,867       | 1,191,246   |
| State Revenue                | 1,420,598         | 1,472,696         | (52,098)          | 9,190,889  | 10,407,630           | (1,216,741) | 7,770,291   |
| Federal Revenue              | 85,998            | 876,707           | (790,708)         | 6,202,778  | 6,202,728            | 50          | 6,116,780   |
| Private Grants and Donations | 41,700            | -                 | 41,700            | 557,500    | 557,500              | -           | 515,800     |
| Earned Fees                  | 95,351            | -                 | 95,351            | 972,866    | 972,866              | (O)         | 877,515     |
| Total Revenue                | 1,947,995         | 2,576,131         | (628,137)         | 18,419,627 | 19,632,450           | (1,212,824) | 16,471,632  |
| _                            |                   |                   |                   |            |                      |             |             |
| Expenses                     | -0.0-0            |                   |                   | 0.00       |                      |             | - 0 0       |
| Salaries                     | 981,658           | 1,187,541         | 205,883           | 6,620,822  | 7,125,248            | 504,427     | 5,639,164   |
| Benefits and Taxes           | 270,166           | 338,274           | 68,108            | 1,912,150  | 2,029,643            | 117,494     | 1,641,983   |
| Staff-Related Costs Rent     | 12,046            | 37,979            | 25,933            | 227,875    | 227,875              | (50,000)    | 215,829     |
| Occupancy Service            | 33,333<br>152,565 | 25,000<br>181,284 | (8,333)<br>28,719 | 200,003    | 150,000<br>1,087,703 | (50,003)    | 166,670     |
| Student Expense, Direct      | 273,134           | 304,345           | 31,211            | 1,826,069  | 1,826,069            | (0)         | 935,138     |
| Student Expense, Food        | 226,775           | 182,166           | (44,609)          | 1,092,995  | 1,020,009            | 0           | 866,220     |
| Office & Business Expense    | 114,473           | 190,142           | 75,669            | 1,152,260  | 1,140,849            | (11,411)    | 1,037,787   |
| Transportation               | 7,621             | 156,927           | 149,306           | 941,560    | 941,560              | (0)         | 933,939     |
| Total Ordinary Expenses      | 2,071,772         | 2,603,657         | 531,886           | 15,061,437 | 15,621,943           | 560,506     | 12,989,665  |
| Net Operating Income         | (123,777)         | (27,526)          | (96,251)          | 3,358,190  | 4,010,508            | (652,318)   | 3,481,967   |
|                              |                   |                   |                   |            |                      |             |             |
| Extraordinary Expenses       |                   |                   |                   |            |                      |             |             |
| Interest                     | 14,039            | 14,039            | -                 | 84,233     | 84,233               | 0           | 70,194      |
| Facility Improvements        | 310,000           | 308,339           | (1,661)           | 1,850,034  | 1,850,034            | 0           | 1,540,034   |
| Total Extraordinary Expenses | 324,039           | 322,378           | (1,661)           | 1,934,267  | 1,934,268            | 0           | 1,610,228   |
| Total Expenses               | 2,395,810         | 2,926,035         | 530,225           | 16,995,704 | 17,556,210           | 560,506     | 14,599,894  |
| Net Income                   | (447,816)         | (349,904)         | (97,912)          | 1,423,923  | 2,076,240            | (652,317)   | 3 1,871,739 |
| Cash Flow Adjustments        | 5,698             | -                 | 5,698             | 1,297      | _                    | 1,297       | 4 (4,402)   |
| Change in Cash               | (442,117)         | (349,904)         | (92,214)          | 1,425,219  | 2,076,240            | (651,021)   | 5 1,867,337 |

■ REVENUE: \$1.2M BEHIND

Enrollment decreased from 1310 to 1086

**2** EXPENSES: \$561K AHEAD

'Savings' on unfilled staff positions

- **3** NET INCOME: \$652K behind
- CASH ADJ:\$1K AHEAD
- **5** NET CHANGE IN CASH: \$651K BEHIND