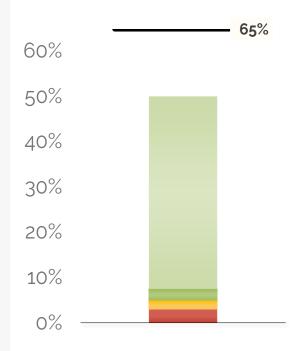

### **Fund Balance %**

Forecasted Ending Fund Balance
/ Total Expenses

#### **64.86% AT YEAR'S END**

The school is projected to end the year with a fund balance of \$11,023,513. Last year's fund balance was \$9,599,590.