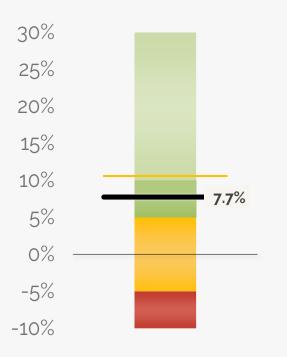

## **Gross Margin**

Revenue less expenses, divided by revenue

#### 7.7% GROSS MARGIN

The forecasted net income is \$1.4m, which is \$652k below the budget. It yields a 7.7% gross margin.